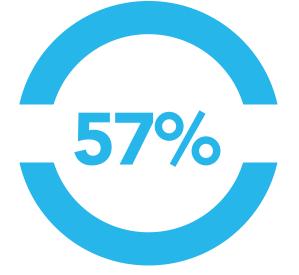

The percentage of working people who cannot afford basic needs.

The percentage of children under 6 years of age living in poverty.